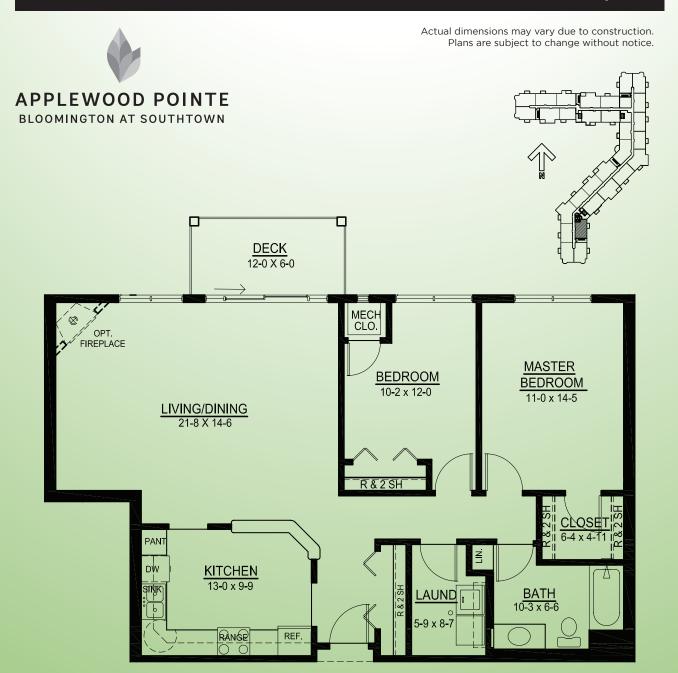

arden                          | Good Neighbor  |  |
| Library, Game and Club rooms                  | Health & Wellness               | Hobby Shop     |  |
| Exercise center with sauna                    | Library                         | Marketing      |  |
| Computer and Copy room                        | Policies & Procedures           | Property       |  |
| Hobby shop                                    | Social Activities               | Technology     |  |
| Garden plots                                  | Unit Refurbishing               | Veterans       |  |
| Professional management and maintenance       | Newsletters and Other Resources |                |  |
| Garden plots                                  | Unit Refurbishing               | Veterans       |  |

## 1,160 SQ. FT.