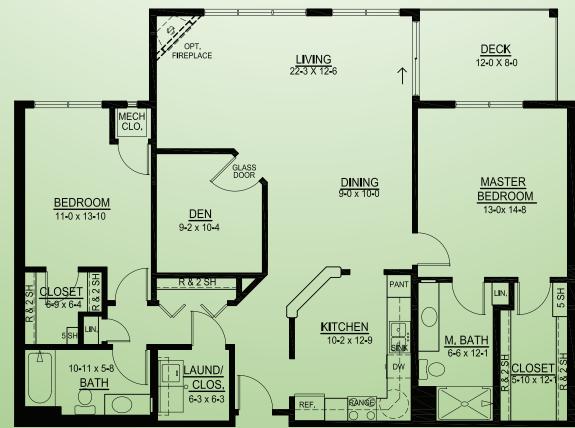

## 1,525 SQ. FT.

## HONEYCRISP 2BR +DEN

Actual dimensions may vary due to construction. Plans are subject to change without notice.