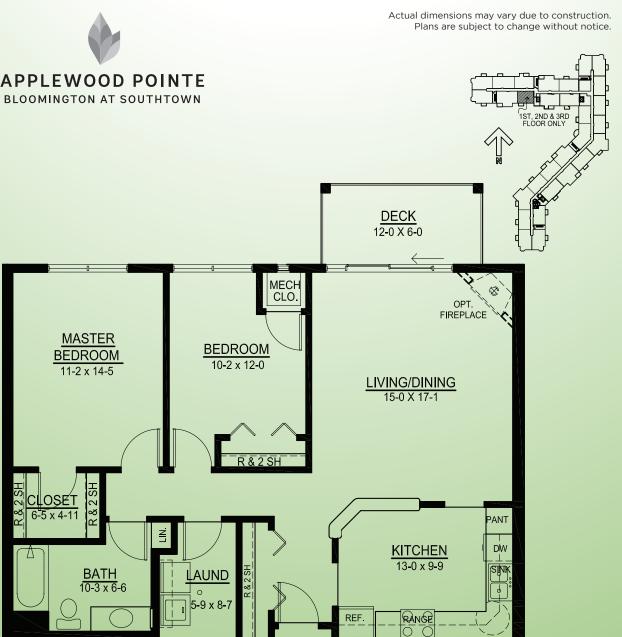

| Good Neighbor  |  |
| Library, Game and Club rooms                  | Health & Wellness               | Hobby Shop     |  |
| Exercise center with sauna                    | Library                         | Marketing      |  |
| Computer and Copy room                        | Policies & Procedures           | Property       |  |
| Hobby shop                                    | Social Activities               | Technology     |  |
| Garden plots                                  | Unit Refurbishing               | Veterans       |  |
| Professional management and maintenance       | Newsletters and Other Resources |                |  |
| Garden plots                                  | Unit Refurbishing               | Veterans       |  |

## FUJI 2BR 1,057 SQ. FT.