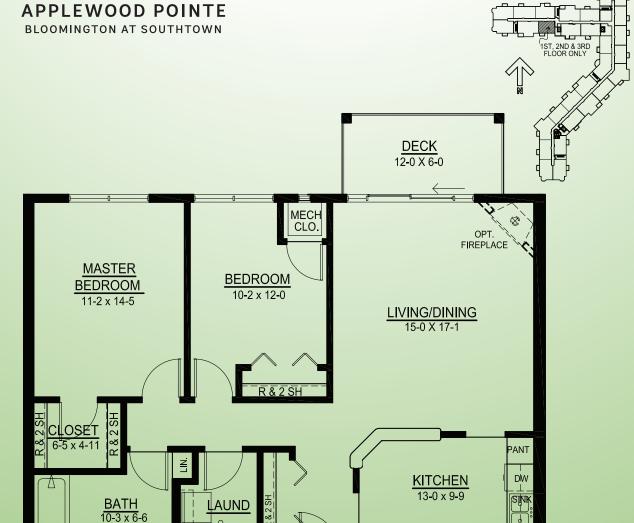

| Good Neighbor  |  |
| Library, Game and Club rooms                  | Health & Wellness               | Hobby Shop     |  |
| Exercise center with sauna                    | Library                         | Marketing      |  |
| Computer and Copy room                        | Policies & Procedures           | Property       |  |
| Hobby shop                                    | Social Activities               | Technology     |  |
| Garden plots                                  | Unit Refurbishing               | Veterans       |  |
| Professional management and maintenance       | Newsletters and Other Resources |                |  |
| Garden plots                                  | Unit Refurbishing               | Veterans       |  |

## FUJI 2BR 1,057 SQ. FT.