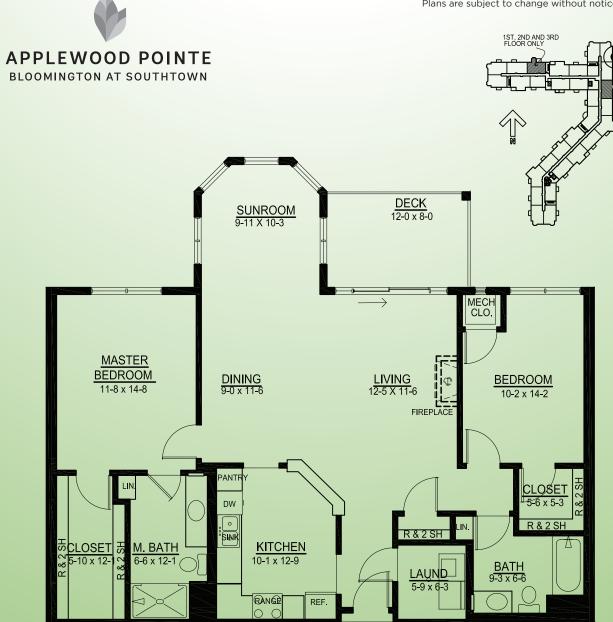

1,368 SQ. FT.

Actual dimensions may vary due to construction.
Plans are subject to change without notice.

(c) jssh arch., inc.

jssh arch., inc.